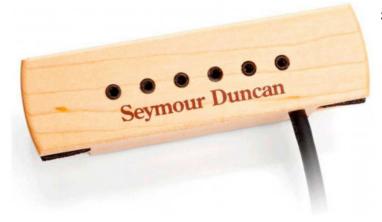

## 136,90 € tax included

Reference: 641470

SA3XL Adjustable Woody

11500-32 Professional soundhole pickup for serious tone and quick installation. The Woody XL is a passive, noiseless, magnetic soundhole pickup with adjustable pole pieces that delivers a full spectrum acoustic tone that is great for everything from jangly strumming, to quiet fingerstyle playing. It gives you a great balance that combines the fat bottom of the HC version, with the sparkly top end of the SC version all with no 60-cycle hum. The individually adjustable pole pieces enable you to really fine tune your sting-to-string balance. All of the Woodys are available in our custom maple, walnut or black stained housing, and are double potted to keep them resistant to feedback. It mounts instantly into your soundhole, with no modification of any kind needed to the guitar and can easily be removed at a moments notice. It comes with a 14-foot low capacitance, studio quality cable that will plug directly into your favorite amp, PA, direct box, or console. Fits all standard soundholes (3.75 (94mm) to 4.0 (100mm). Great for all standard types of steel string acoustic guitars. NOTE this is a magnetic pickup, and will not work with nylon stringed instruments. Available colors: Maple, Walnut, or Black.