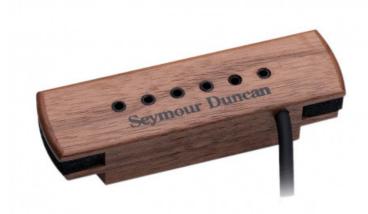

## SA3XL ADJUSTABLE WOODY, WALNUT

## 151,00 € tax included

Reference: 641472

SA3XL Adjustable Woody, Walnut

11500-32-WLN Professional soundhole pickup for serious tone and quick installation. The Woody XL is a passive, noiseless, magnetic soundhole pickup with adjustable pole pieces that delivers a full spectrum acoustic tone that is great for everything from jangly strumming, to quiet fingerstyle playing. It gives you a great balance that combines the fat bottom of the HC version, with the sparkly top end of the SC version all with no 60-cycle hum. The individually adjustable pole pieces enable you to really fine tune your sting-to-string balance. All of the Woodys are available in our custom maple, walnut or black stained housing, and are double potted to keep them resistant to feedback. It mounts instantly into your soundhole, with no modification of any kind needed to the guitar and can easily be removed at a moments notice. It comes with a 14-foot low capacitance, studio quality cable that will plug directly into your favorite amp, PA, direct box, or console. Fits all standard soundholes (3.75 (94mm) to 4.0 (100mm). Great for all standard types of steel string acoustic guitars. NOTE this is a magnetic pickup, and will not work with nylon stringed instruments. Available colors: Maple, Walnut, or Black.