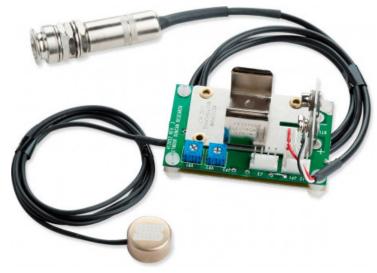

## **OVERTURE**

Reference: 641474

Overture

12500-01 A ceramic accelerometer and custom preamp allow you to amplify the natural timbre of your guitar with great clarity, and minimal coloration. The Overture picks up the warmth and character of your instrument with startling clarity and accuracy, preserving its natural acoustic sound for live performance and direct-recording applications. The ceramic accelerometer is a very small and light device that is mounted to your guitars top and senses the complex vibrations of your guitar. Combined with our preamp, which is slightly larger than a 9 volt battery, get excellent dynamics and a very wide frequency response. This is a great pickup for percussive players and it works well for steel or nylon string instruments.