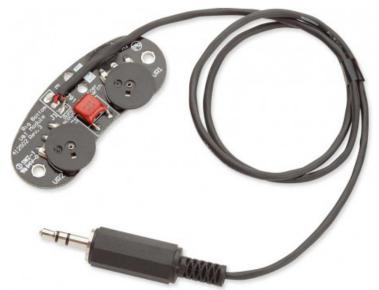

## 69,60 € tax included

Reference: 641478

Wavelength Solo Vol & Tone Module

12530-02 An add-on unit for enhancing your control of the Wavelength Solo under-saddle transducer. Unleash the power of your Wavelength Solo under-saddle transducer with the Wavelength - Volume & Tone Module. This module puts the control of your volume level and tone-shaping right at your fingertips. A short cable connects the module to the Wavelength Solo endpin preamp, then it's just a matter of mounting the unit to the inside of your guitar's soundhole with an adhesive strip. No soldering or alteration to your instrument needed! Not only do you now have control of the volume and overall tone of your guitar, but there's also no loss of tone or dampening of vibrations caused by batteries and electronics being attached to a side-mounted pre-amp assembly. This module is only for use with the Wavelength Solo: it is not compatible with the Wavelength Duo.