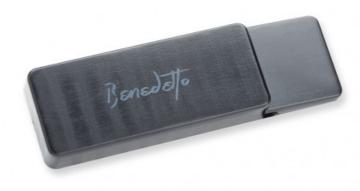

## 151,00 € tax included

Reference: 641493

Benedetto S6

11601-01 Low profile, naturally voiced, humbucking pickup for acoustic archtop guitars with steel or bronze strings. The unique Ebonova covers with the embedded Benedetto logo reflect the natural figuring of the guitars tone woods. The S was designed for the purist who plays a true acoustic archtop without a pickup routed into the guitars top. This pickup is naturally-voiced, mirroring the balance, warmth and richness of a fine archtop to help bring out its true acoustic essence. With the S installed, the guitar isn't, strictly speaking, an electric guitar its an amplified acoustic. Mounts with the little flange the extends underneath the pickguard, where is can be screwed to the top of the guitar. Hand made in Santa Barbara, CA, the S-6 uses an alnico 5 bar magnet, and a single conductor co-axial cable.